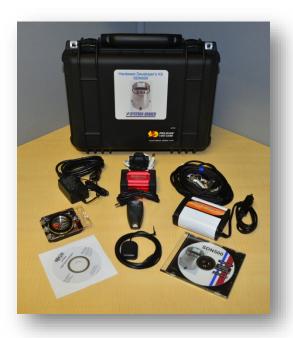

## Kit Includes the Following:

- AC/DC Power Supply w/Coaxial Power Plug
- AC Power Cable
- DC/AC Automotive Power Inverter
- Main Interface Cable (Power & Communications)
- USB-Serial Adapter
- USB Cable

- Active Antenna
- Compass
- USB Serial Adapter Software CD
- SDN500 CD
- Carrying Case
- SDLC/USB Interface

Reduce critical development time with SDI's SDN500 Hardware Developer's Kit. The Hardware Developer's Kit includes vital accessories to help you quickly begin SDN500 INS/GPS integration into your system. NOTE: The SDN500 INS/GPS is sold separately.