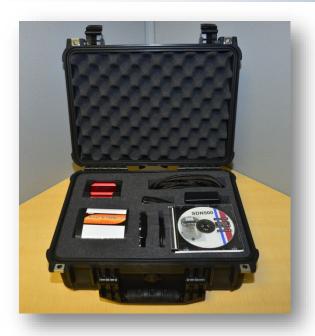

## Kit Includes the Following:

- AC/DC Power Supply w/Coaxial Power Plug
- AC Power Cable
- DC/AC Automotive Power Inverter
- Main Interface Cable (Power & Communications)
- USB-Serial Adapter
- USB Cable

- Active Antenna
- Compass
- USB Serial Adapter Software CD
- SDN500 CD
- Carrying Case
- SDLC/USB Interface

Reduce critical development time with SDI's SDN500 Hardware Developer's Kit. The Hardware Developer's Kit includes vital accessories to help you quickly begin SDN500 INS/GPS integration into your system. NOTE: The SDN500 INS/GPS is sold separately.